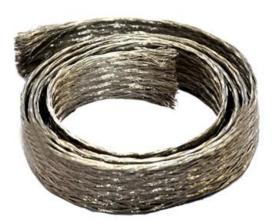

## Tinned / Bare Copper Braids, Socks, Flexible Connectors etc.

Range: 4mm<sup>2</sup> and above

Size of wire: 0.05mm(47swg) to 0.3mm(30swg)

Material: Electrolytic Grade Copper Finish: Bare Copper / Tinned / Silver

Features: Single & multiple flat braids can be used as continuous current carrying conductors. Flexible connectors / shunts / links / assemblies enable transfer of high current by using component with smaller dimension. The high flexibility of these connectors ease the installation in small & difficult applications. Flexible connectors combine maximum conductivity & minimum voltage drop, without loss of flexibility in the braid.