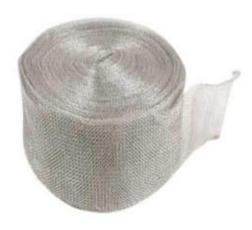

## Tinned / Bare Copper Mesh Tape

We offer wide range of Wire Mesh, jointless, continuous and with uniform borders in various sized, thickness and width as per customer requirements.