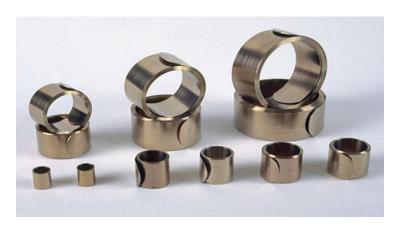

## **Constant Force Steel Spring Roll**

Constant Force Steel Spring Roll is used to provide reliable solderless continuity in earthing in low and medium voltage joints and termination systems. We offer these springs as per customer requirements and specifications.