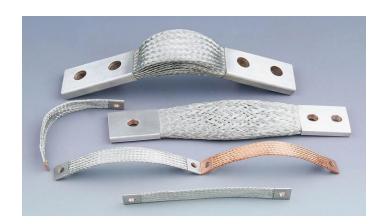

## Tinned / Bare Copper Braids, Socks, Flexible Connectors etc.

Range: 4mm<sup>2</sup> and above

Size of wire: 0.05mm(47swg) to 0.3mm(30swg)

Material: Electrolytic Grade Copper Finish: Bare Copper / Tinned / Silver

Features: Single & multiple flat braids can be used as continuous current carrying conductors. Flexible connectors / shunts / links / assemblies enable transfer of high current by using component with smaller dimension. The high flexibility of these connectors ease the installation in small & difficult applications. Flexible connectors combine maximum conductivity & minimum voltage drop, without loss of flexibility in the braid.